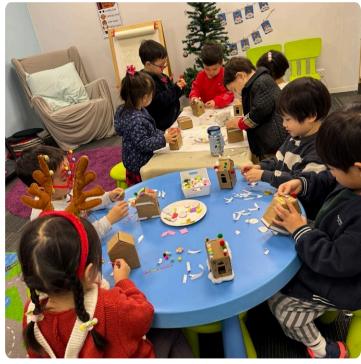

# **EDUCATION: SPKIDS**

- 35 teacher volunteers & 5 youth helpers
- Merian joined as Assistant Director
- Bees class opened
- Other highlights:
  - $\circ\,$  SPKids retreat program with FCA
  - Parenting workshop
  - Special gifts with kids for Kelley (India) / Care for Children family donation
  - SPKids Christmas service performance

|             | 2024 | 2025       |
|-------------|------|------------|
| Families    | 52   | 60         |
| Kids        | 124  | 133        |
| Babies born | 15   | 2 (so far) |