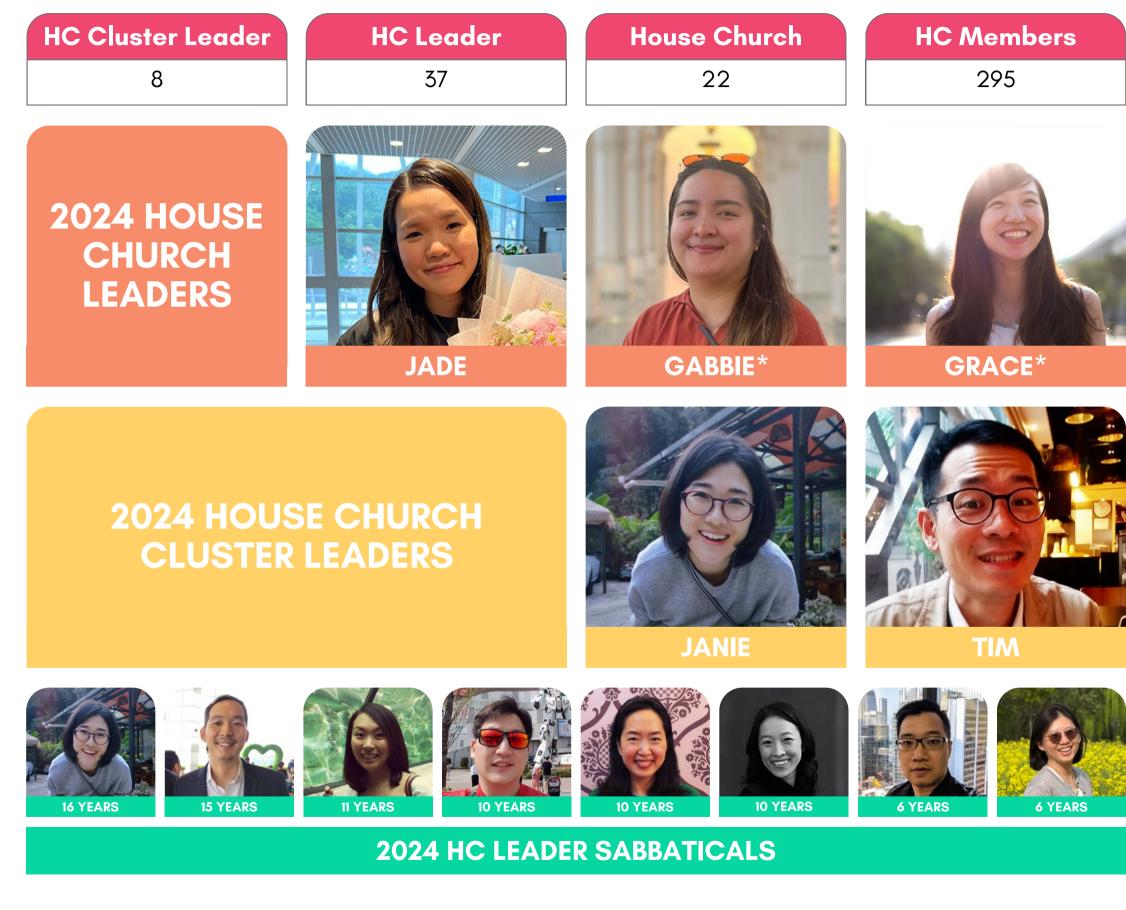

#### **House Church**

- HC Leader Sabbaticals
- HC Cluster Leaders to include former HC Leaders

# HOUSE CHURCH

We've implemented a sabbatical after six years of service. Finally, leaders can rest and be refreshed.

This requires planning for transition.

This change prioritizes discipleship and the raising up of leaders.