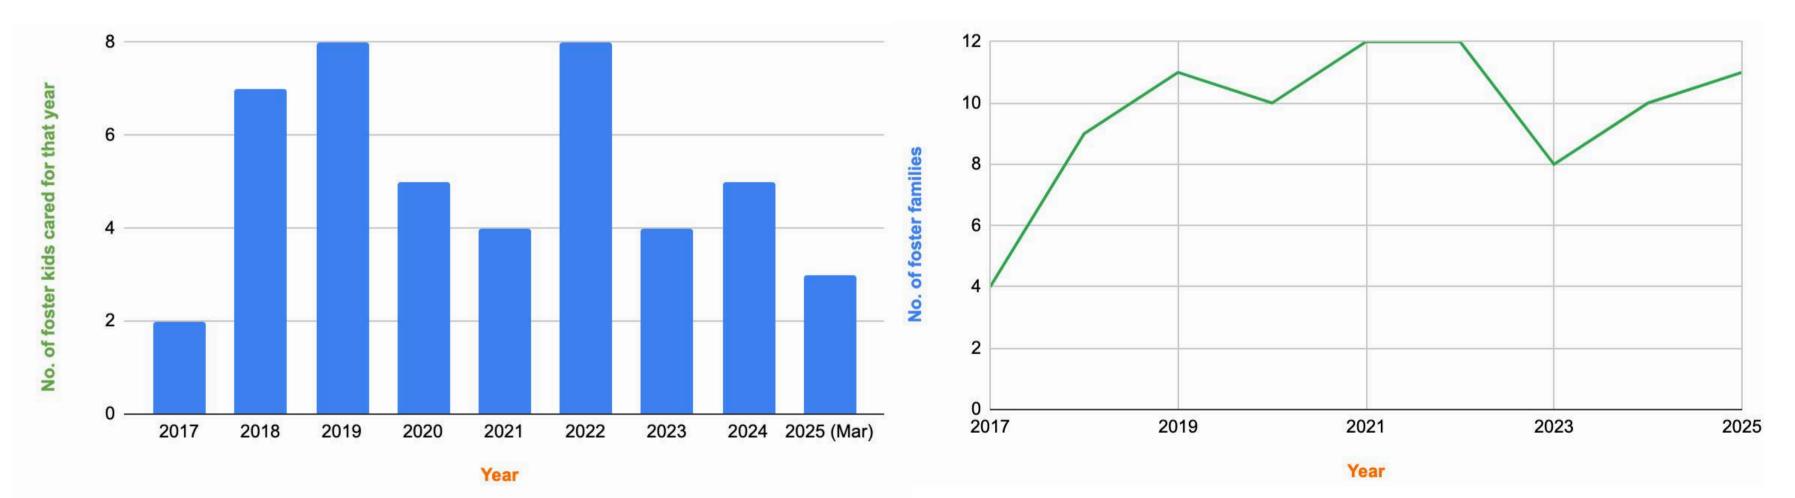

#### We have 11 approved foster familes and have cared for 32 children through regular and relief placements since 2017