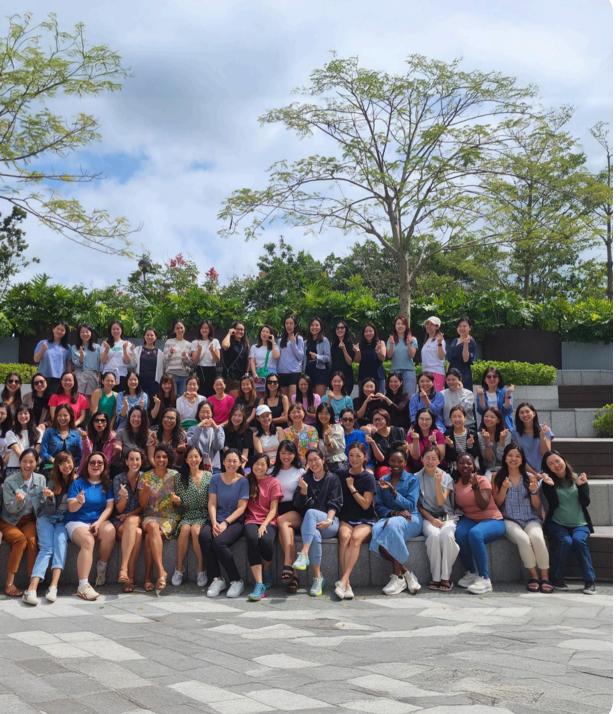

# WOMEN'S MINISTRY

Women's Ministry Team: 2 people

#### 2024 Praise

- Oasis Weekly Online Gathering Featuring inspiring women from SP, our church plants and churches across HK, sharing from their journey of faith followed by corporate prayer. Every Wednesday 1:00-1:30pm. Recorded and posted on our IG account.
- **BEHOLD: Women's Retreat** 70 women at the WM Sai Kung for a weekend retreat to - built deeper connection with God and one another.