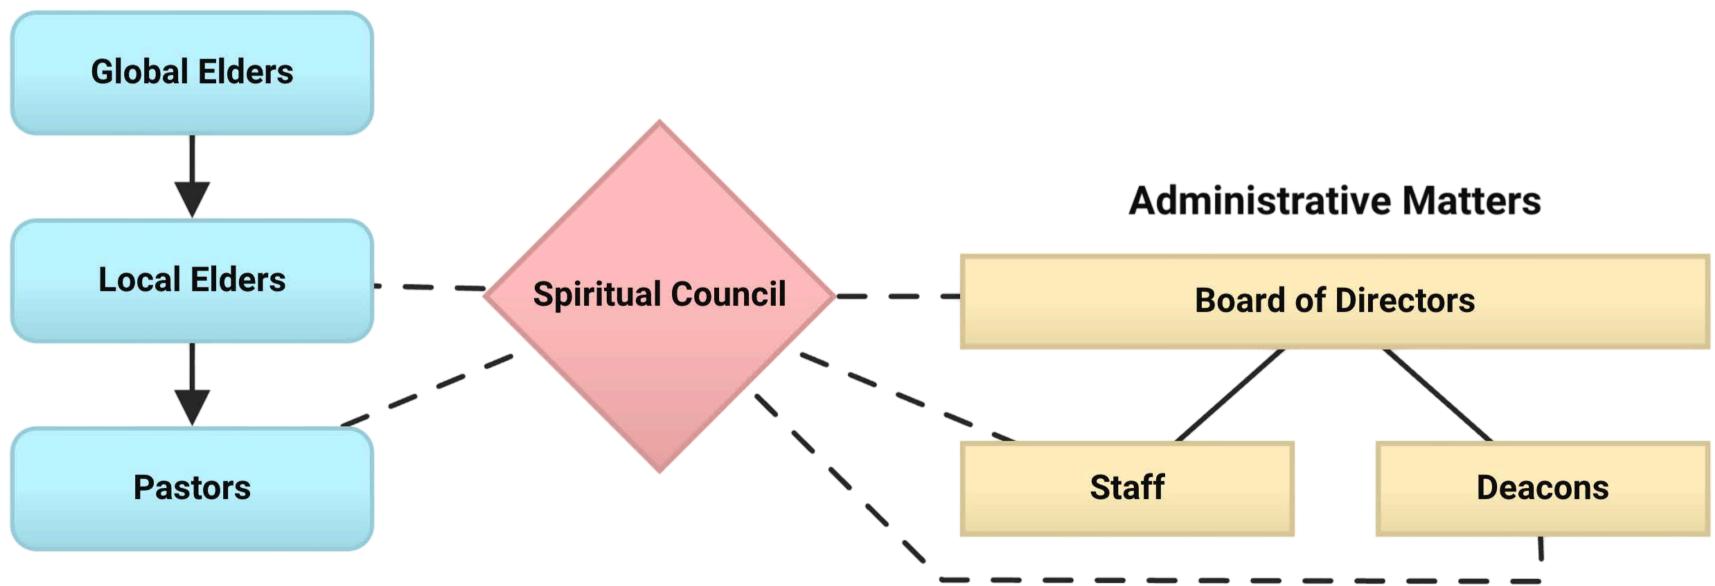

# **SP ORGANIZATION STRUCTURE OVERVIEW**

#### **Spiritual Matters**

# SPIRITUAL COUNCIL

Spiritual growth and accountability of the Senior Pastor does not have to be the sole responsibility of the BoD, it can be an outside spiritual council of peers, spiritual fathers, and individuals with vast ministry experience.

# GLOBAL ELDERS

Elders are in-charge of spiritual health of SP's congregants and all spiritual matters in church.

**SAM KIM** Lead Pastor of *SPSG* 

**KENNETH CHIEN** *Executive Pastor* 

# LOCAL ELDERS

To ensure closer and timely oversight of each SP Church, the Global Elder Council shall have authority and power to form and delegate any of their powers and duties to a Local Elder Council within each SP Church.

# **BOARD OF DIRECTORS**

# PASTORS

**SAMUEL SONG** Senior Pastor

**KENNETH CHIEN** Executive & House Church

**SELAMET YAP** Lead Pastor of SPIN

**ERNIE ANDRES** Lead Pastor of SPIL

**CHRIS LEE** Lay Pastor

**SAMUEL NAVARRO** *Missions* 

# MINISTRY & SUPPORT STAFF

**LISA SONG** *Children's Director* 

**MERIAN LEE** Children's Asst. Director

**CALEB LIN** Youth & Welcoming

**RACHEL NGAN** Inner Healing & Events

MATT CHUNG Worship

RACHEL CHOW Media

# DEACONS

Deacons are leaders who are invited to fill positions of responsibility or influence. They are confirmed by their House Church Leader, Ministry Leader, the BoD & Local Elders.

| ors    | $\bigcirc$ |
|--------|------------|
|        | -          |
| eaders | $\bigcirc$ |
|        | -          |
| 6      |            |
|        | _          |
| il     |            |
|        |            |
| Incil  | $\Big)$    |
|        | -          |
| ouncil | $\bigcirc$ |
|        | /          |