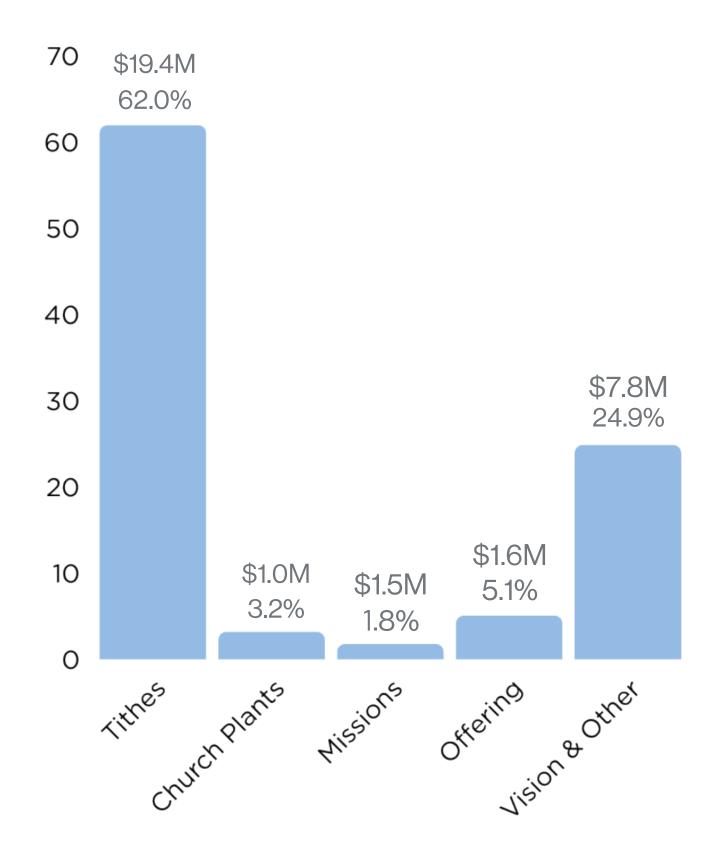

## Annual Income: HK\$31.3M

Overall income decreased -HK\$7.2M (-18.7%) from prior year. This was mainly due to a -HK\$7.7M drop in tithing and a -HK\$11.6M decrease in giving to Church Plants, partially offset by an increase in investment income.