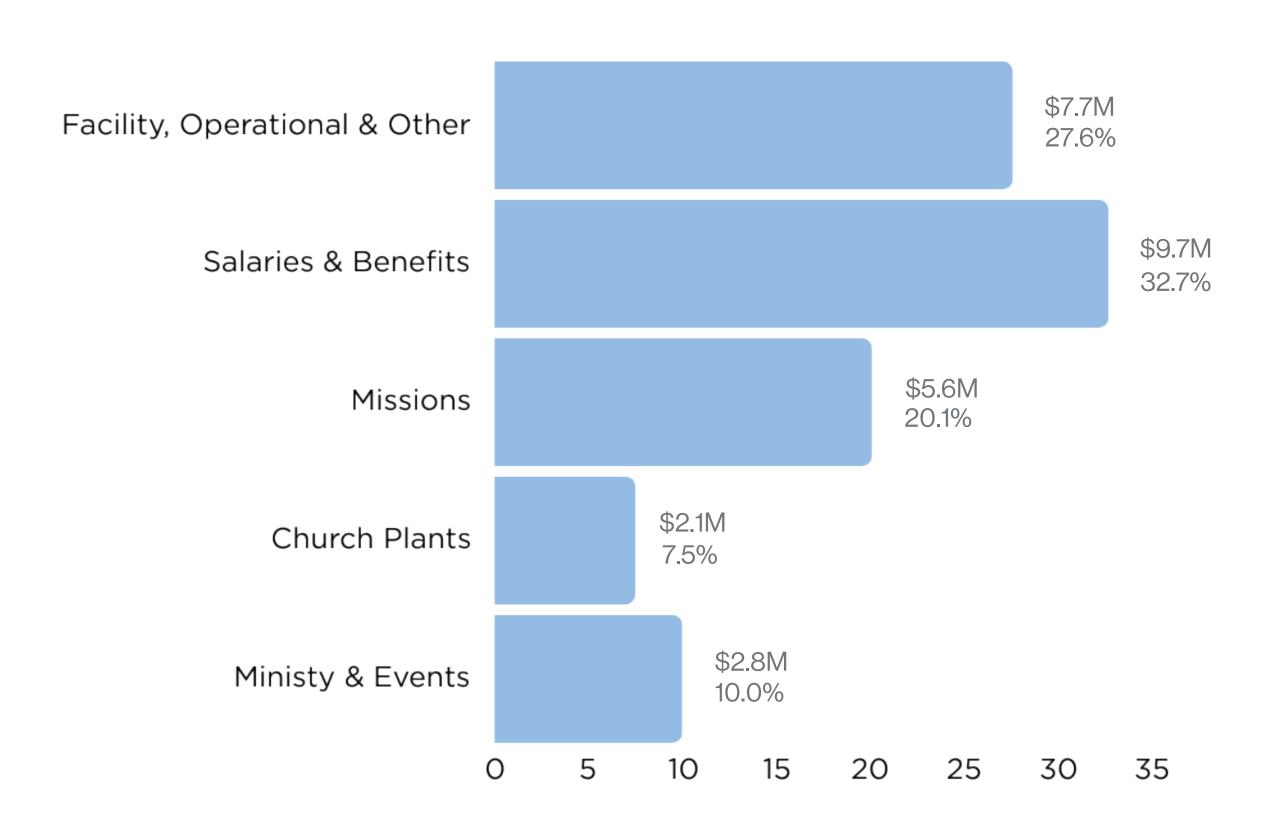

## Annual Expenses: HK\$27.9M

Total expenses remained relatively stable (-2.8% YoY)

## Missions Focus

HK\$8.5M spent on Missions and Church Plant related activites in 2022

8 CHURCH PLANTS

PARTNER ORGANIZATIONS 9 MISSIONARY FAMILY UNITS

Centre

Saint Barnabas' Society & Home